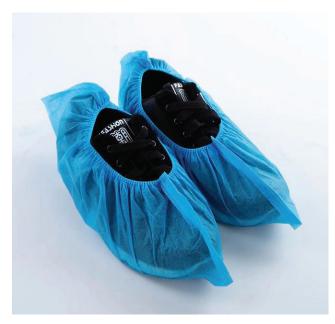

## **DISPOSABLE PP NON-WOVEN SHOE COVER,** 15X40CM

## **PROTECTIVE APPAREL**

These shoe covers keep your shoes clean and keep the floors clean from your shoes as well.

Single-use only.

| Material                 | Non Woven                                                                  |
|--------------------------|----------------------------------------------------------------------------|
| Production<br>Technology | Machine Made With Soft<br>Elastic, Non Sterile.<br>(Bottom Has No Elastic) |
| Colour                   | Blue                                                                       |
| Weight (g/m²)            | 25g +/-2g                                                                  |
| Size                     | 15x40cm                                                                    |

## 6100THZB-25-PP-SC

Disposable 25gsm PP Non-Woven Shoe Cover, 15x40cm, Blue Colour